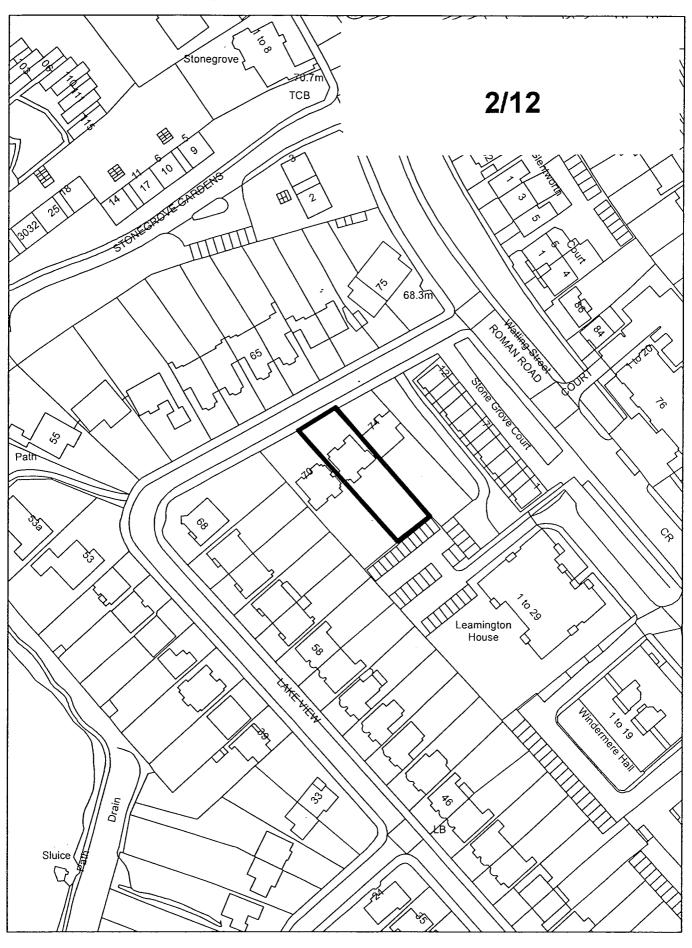

yright and may lead to prosecutions or civil proceedings.





# 1 Bellfield Avenue, Harrow HA3 6ST

This map is reproduced from Ordnance Surve, inaterial with the permission of Ordnance Survey on behalf of the controller of Her Majesty's Stationery Office.

Crown Copyright. Unauthorised Reproduction infringes Crown Copyright and may lead to prosecutions or civil proceedings.

London Borough of Harrow LA.100019206. 2007.





# 90 Kingsfield Avenue, Harrow HA2 6AS

This map is reproduced from Ordnance Sur 👾 naterial with the permission of Ordnance Surve, Jn behalf of the controller of Her Majesty's Stationery Office.

Crown Copyright. Unauthorised Reproduction infringes Crown Copyright and may lead to prosecutions or civil proceedings. London Borough of Harrow LA.100019206. 2007.











This map is reproduced from Ordnance Survey material with the Permission of Ordnance Survey on behalf of the controller of Her Majesty's Stationery Office. Crown Copyright. Unauthorised Reproduction infringes Crown Copyright and may lead to prosecutions or civil proceedings. London Borough of Harrow LA.100019206. 2007.

# 10 Oxford Road, Harrow HA1 4JF

This map is reproduced from Ordnance Surve, inaterial with the permission of Ordnance Survey on behalf of the controller of Her Majesty's Stationery Office.

Crown Copyright. Unauthorised Reproduction infringes Crown Copyright and may lead to prosecutions or civil proceedings.

2/13 ONSHIRE ROAD **60.011** RUTIAND ROAD DORSET ROAD DORSET ROAD ONFORD ROAD 2 166 DORSET BM 60.50m London Borough of Harrow LA.100019206, 2007. 63.Ø MEPTUNE POAD