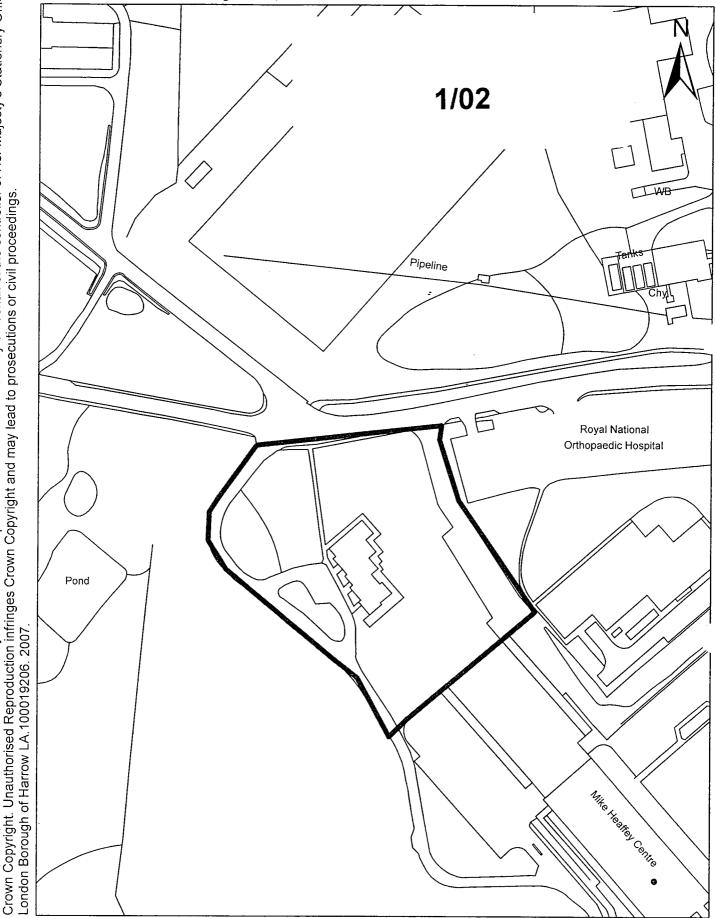

Crown Copyright. Unauthorised Reproduction infringes Crown Copyright and may lead to prosecutions or civil proceedings.

Agenda Annex Pages 1 to 20

Royal National Orthopaedic Hospital Brockley Hill, Stanmore HA7 4LP

This map is reproduced from Ordnance Surve, material with the permission of Ordnance Survey on behalf of the controller of Her Majesty's Stationery Office.

This map is reproduced from Ordnance Surve, material with the permission of Ordnance Surve, and behalf of the controller of Her Majesty's Stationery Office. Crown Copyright. Unauthorised Reproduction infringes Crown Copyright and may lead to prosecutions or civil proceedings.

London Borough of Harrow LA. 100019206. 2007

Royal National Orthopaedic Hospital Brockley Hill, Stanmore HA7 4LP

This map is reproduced from Ordnance Surve, material with the permission of Ordnance Survey on behalf of the controller of Her Majesty's Stationery Office.