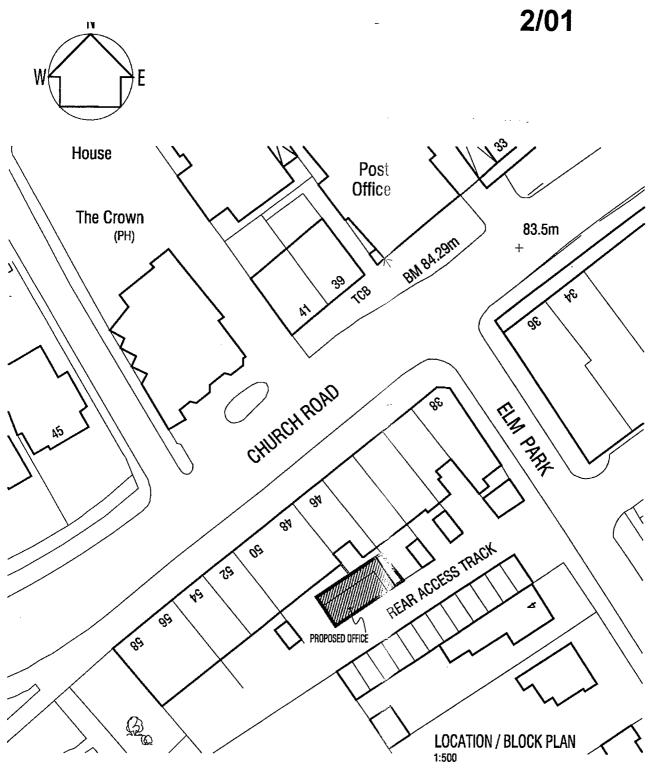

#### Rear of 46 Church Road, Stanmore

© Crown Copyright 2009. All rights reserved. Licence number 100020449

**Brian Kirby** 

M.S.A.I., DIPL.INT.DESIGN. ARCHITECTURAL DESIGN

46 CHURCH RD. STANMORE SCALE 1:500 @ A4 DRAWING. LOCATION PLAN

483:00

9, PIPSMORE ROAD, CHIPPENHAM, WILTS. SN14 OLB.

drawn. B.K.

DECEMBER 2008