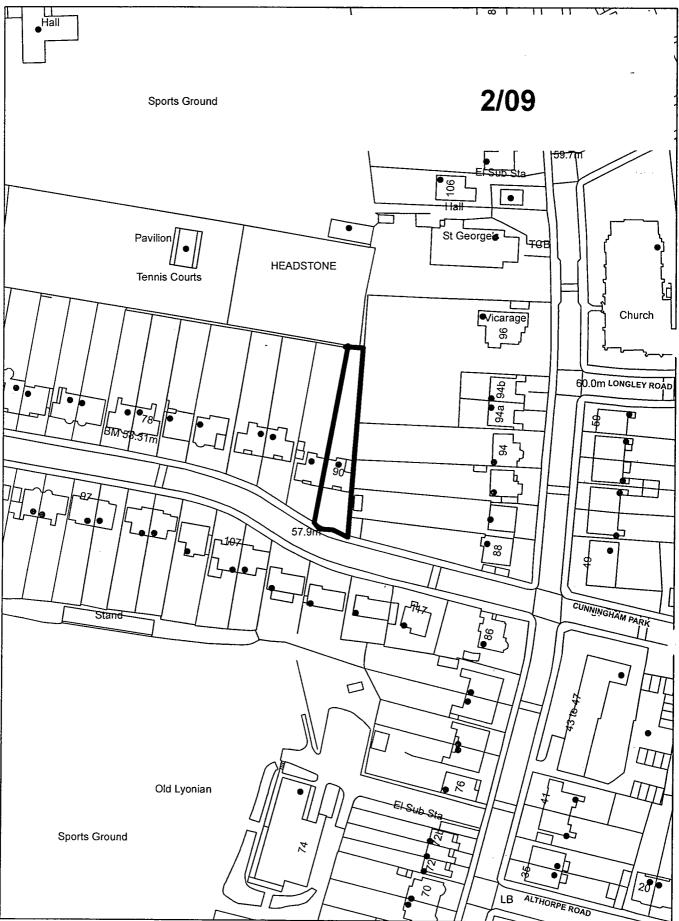

# 90 Kingsfield Avenue, Harrow HA2 6AS

This map is reproduced from Ordnance Sur 👾 naterial with the permission of Ordnance Surve, Jn behalf of the controller of Her Majesty's Stationery Office.

Crown Copyright. Unauthorised Reproduction infringes Crown Copyright and may lead to prosecutions or civil proceedings. London Borough of Harrow LA.100019206. 2007.

This map is reproduced from Ordnance Survey material with the Permission of Ordnance Survey on behalf of the controller of Her Majesty's Stationery Office. Crown Copyright. Unauthorised Reproduction infringes Crown Copyright and may lead to prosecutions or civil proceedings. London Borough of Harrow LA.100019206. 2007.