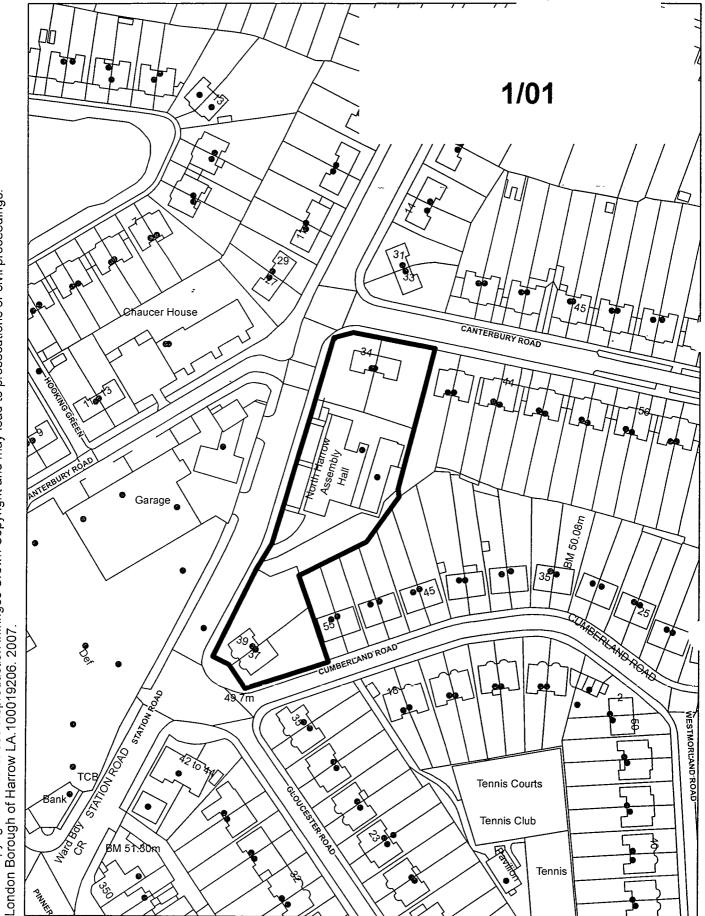

## North Harrow Assembly Hall, Station Road, North Harrow HA2 6AE

This map is reproduced from Ordnance Surve, naterial with the permission of Ordnance Survey an behalf of the controller of Her Majesty's Stationery Office.

Crown Copyright. Unauthorised Reproduction infringes Crown Copyright and may lead to prosecutions or civil proceedings.

Agenda Annex Pages 1 to 20

Royal National Orthopaedic Hospital Brockley Hill, Stanmore HA7 4LP

London Borough of Harrow LA. 100019206. 2007