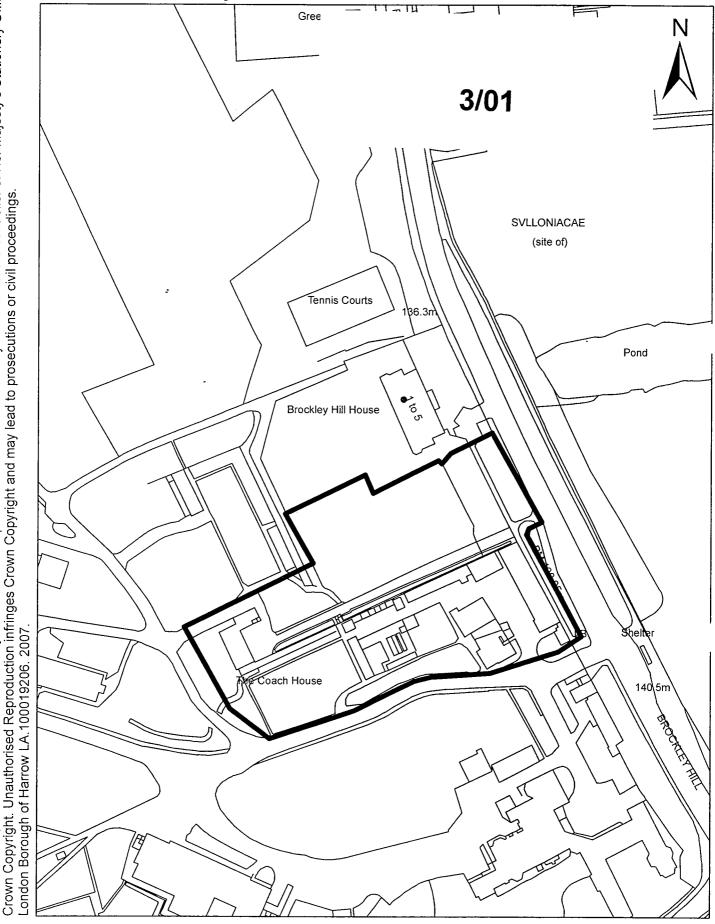

Crown Copyright. Unauthorised Reproduction infringes Crown Copyright and may lead to prosecutions or civil proceedings.

Agenda Annex Pages 1 to 20

Royal National Orthopaedic Hospital Brockley Hill, Stanmore HA7 4LP

This map is reproduced from Ordnance Surve, material with the permission of Ordnance Survey on behalf of the controller of Her Majesty's Stationery Office.

This map is reproduced from Ordnance Surve, material with the permission of Ordnance Surve, and behalf of the controller of Her Majesty's Stationery Office. Crown Copyright. Unauthorised Reproduction infringes Crown Copyright and may lead to prosecutions or civil proceedings.

London Borough of Harrow LA. 100019206. 2007

Royal National Orthopaedic Hospital Brockley Hill, Stanmore HA7 4LP

This map is reproduced from Ordnance Surve, material with the permission of Ordnance Survey on behalf of the controller of Her Majesty's Stationery Office.