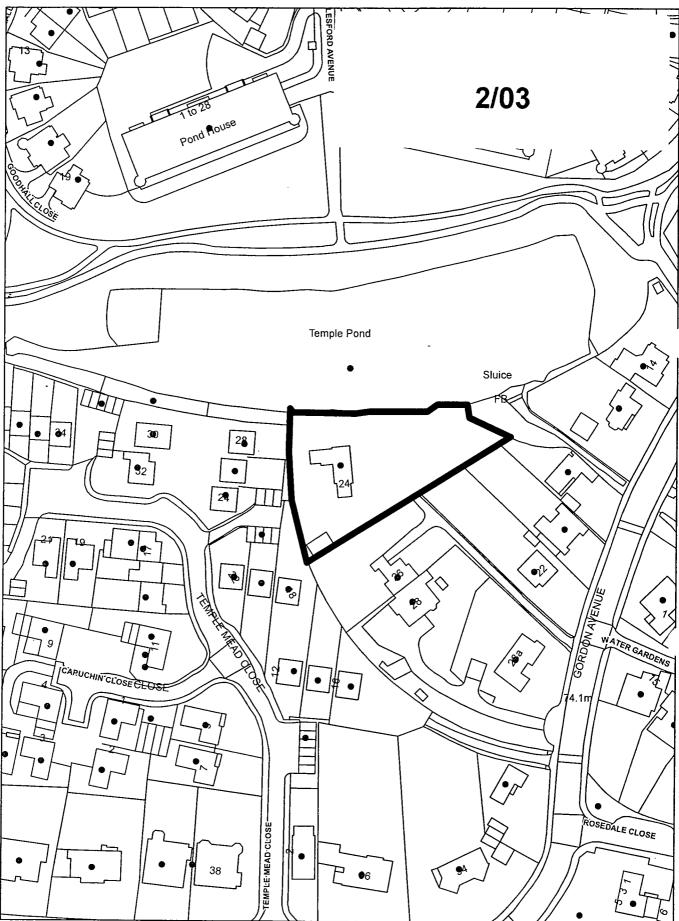

# 24 Gordon Avenue, Stanmore HA7 3QD

This map is reproduced from Ordnance Surve, inaterial with the permission of Ordnance Survey من behalf of the controller of Her Majesty's Stationery Office.

Crown Copyright. Unauthorised Reproduction infringes Crown Copyright and may lead to prosecutions or civil proceedings.

London Borough of Harrow LA.100019206. 2007.