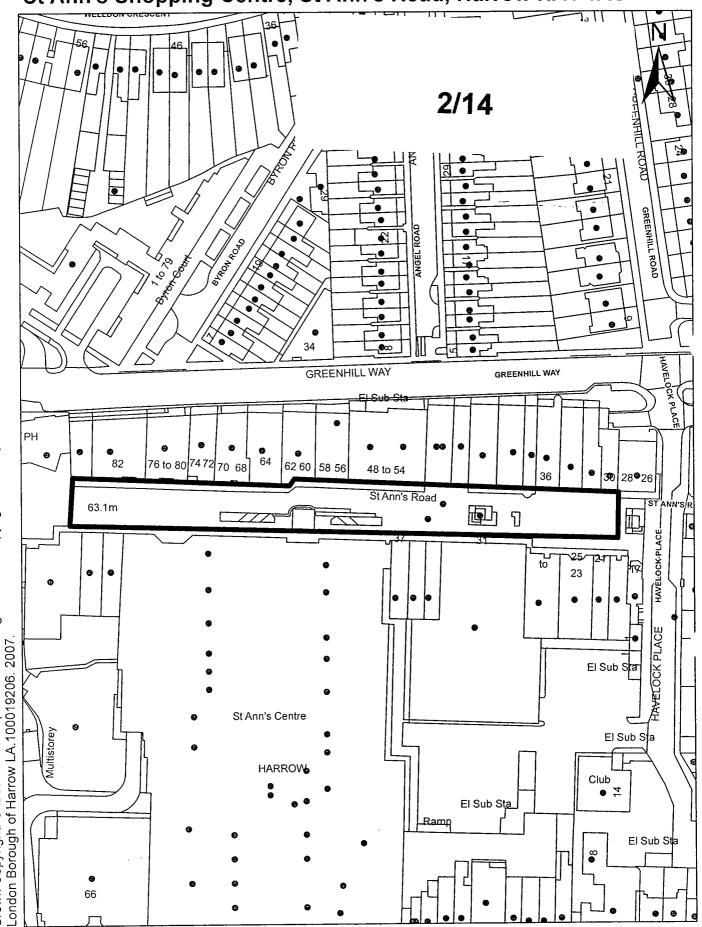

# St Ann's Shopping Centre, St Ann's Road, Harrow HA1 1AS

behalf of the controller of Her Majesty's Stationery Office.

This map is reproduced from Ordnance Surve, alterial with the permission of Ordnance Surve, behalf of the controller Crown Copyright and may lead to prosecutions or civil proceedings.